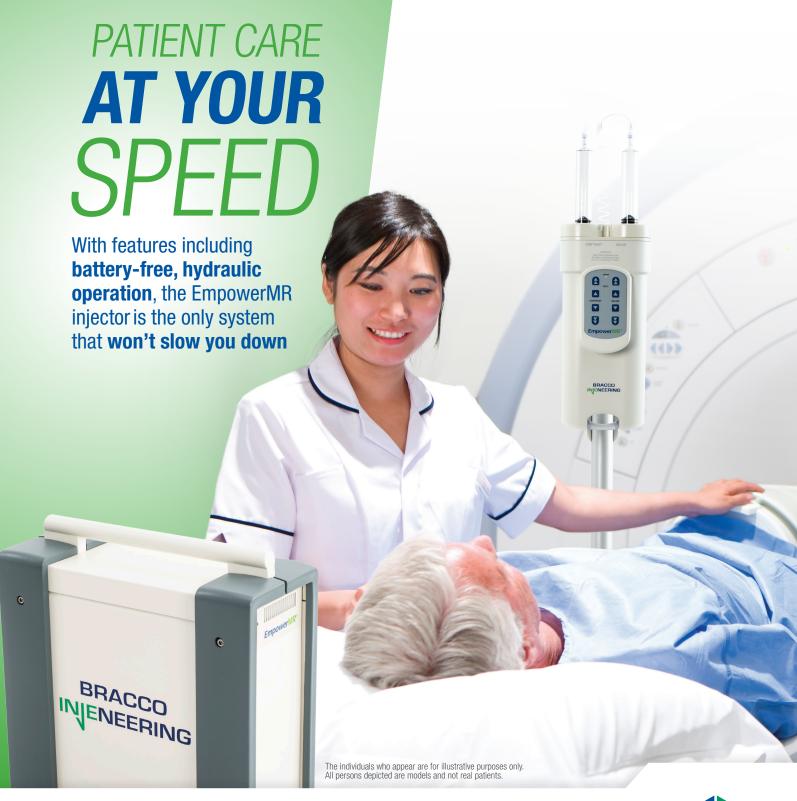

### **EMPOWERING** PRODUCTIVITY

The EmpowerMR® injector helps you do more

With the **intuitive**, **user-friendly** interface

Experience more operational flexibility

With the compact, rotating head

# Help increase productivity

With the dual initializeand-replace syringe

### Avoid battery failure

With continuous power supplied by the **battery-free hydraulic drive system** 

#### Help minimize air embolism risk

With the tilt lockout feature

#### **Monitor motion**

With the color-coded, illuminating handle that alerts you to injector ram motion