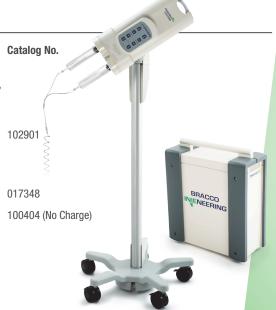

#### **EmpowerMR® Injector System**

Includes: injector head with hydraulic controller, touchscreen remote with desktop mount, electro-hydraulic interconnect, communication and power cables (includes pedestal mount for injector head)

#### FastLoad™ Syringes

2 disposable 100 mL FastLoad syringes with 96" (y) low-pressure connecting tube and bottle spikes

**IRISMR Remote Viewer** 