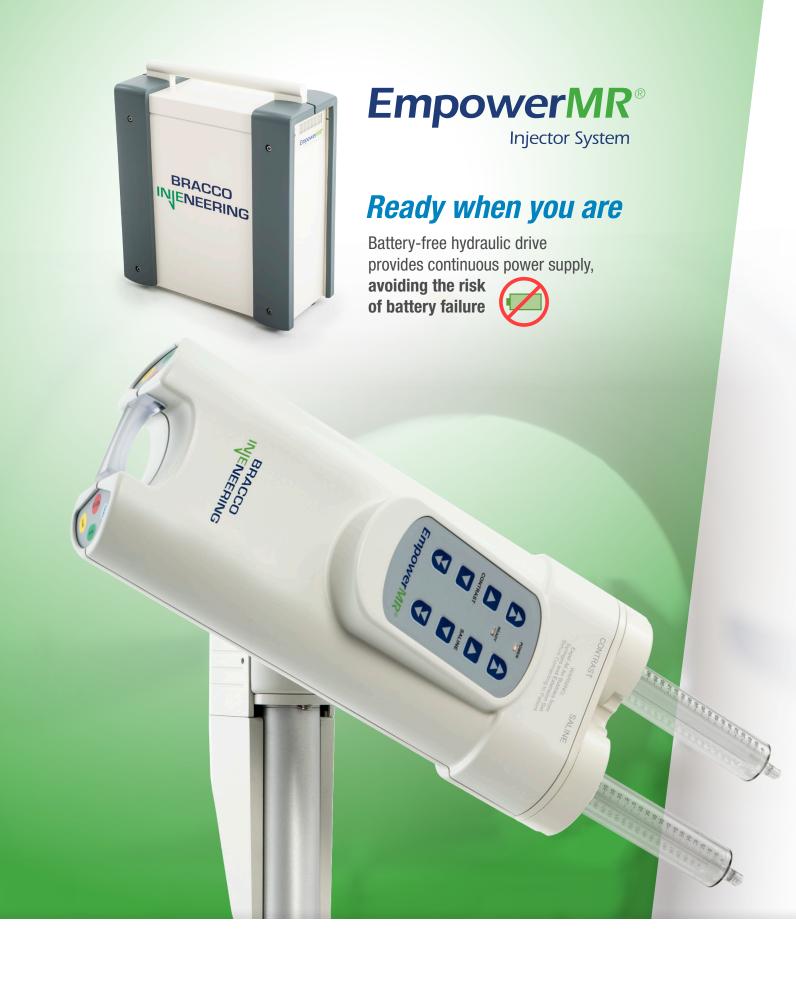

### Avoid battery failure

With continuous power supplied by the **battery-free hydraulic drive system** 