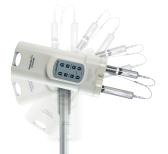

### **EMPOWERING** PRODUCTIVITY

The EmpowerMR® injector helps you do more

With the **intuitive**, **user-friendly** interface

Experience more operational flexibility

With the compact, rotating head

# Help increase productivity

With the dual initializeand-replace syringe

# Eliminate limits on scanner proximity

With **nonmagnetic** injector-head construction

# Achieve consistent image quality

By **eliminating RF transients** with scanners up to 7T

**EmpowerMR**®

Injector System

RF=radio frequency.

The individuals who appear are for illustrative purposes only. All persons depicted are models and not real patients.